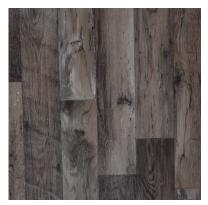

GALAXXY is a classic collection of wood and stone design printed flooring. This range is ideal for home flooring but can also be installed in small office or small shops where footfalls are light duty. It is available in a wide range of Geometrical, Flower, Wooden and Stone designs.