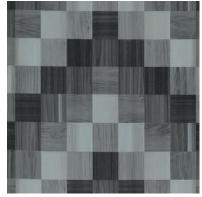

GALAXXY is a classic collection of wood and stone design printed flooring. This range is ideal for home flooring but can also be installed in small office or small shops where footfalls are light duty. It is available in a wide range of Geometrical, Flower, Wooden and Stone designs.