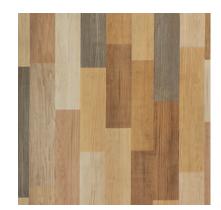

GALAXXY is a classic collection of wood and stone design printed flooring. This range is ideal for home flooring but can also be installed in small office or small shops where footfalls are light duty. It is available in a wide range of Geometrical, Flower, Wooden and Stone designs.