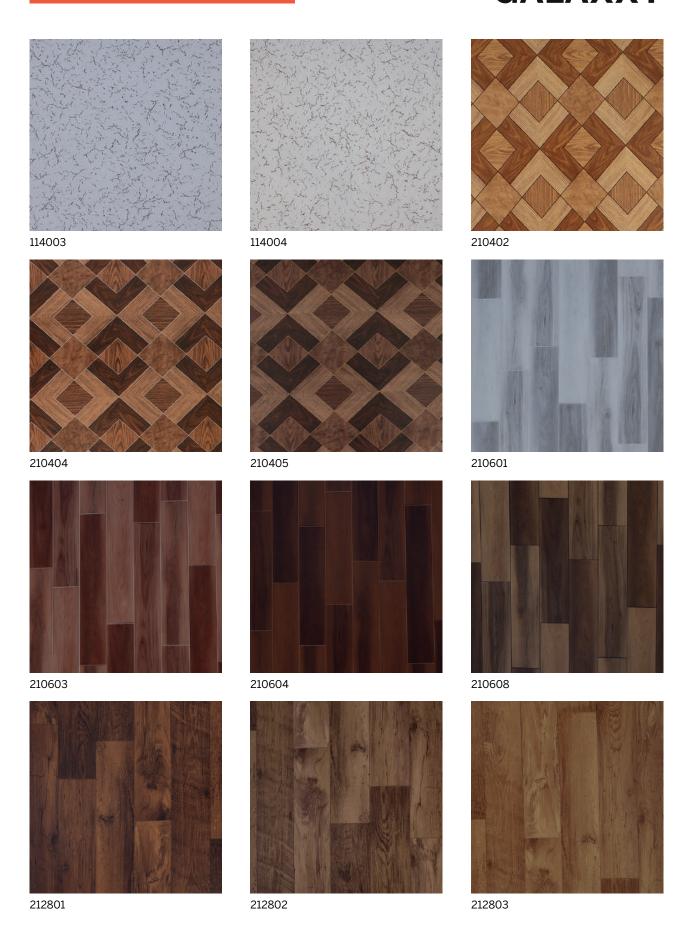

GALAXXY is a classic collection of wood and stone design printed flooring. This range is ideal for home flooring but can also be installed in small office or small shops where footfalls are light duty. It is available in a wide range of Geometrical, Flower, Wooden and Stone designs.