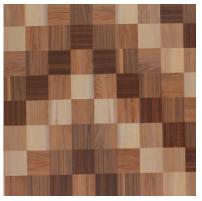

GALAXXY is a classic collection of wood and stone design printed flooring. This range is ideal for home flooring but can also be installed in small office or small shops where footfalls are light duty. It is available in a wide range of Geometrical, Flower, Wooden and Stone designs.