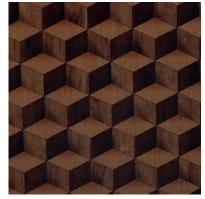

GALAXXY is a classic collection of wood and stone design printed flooring. This range is ideal for home flooring but can also be installed in small office or small shops where footfalls are light duty. It is available in a wide range of Geometrical, Flower, Wooden and Stone designs.