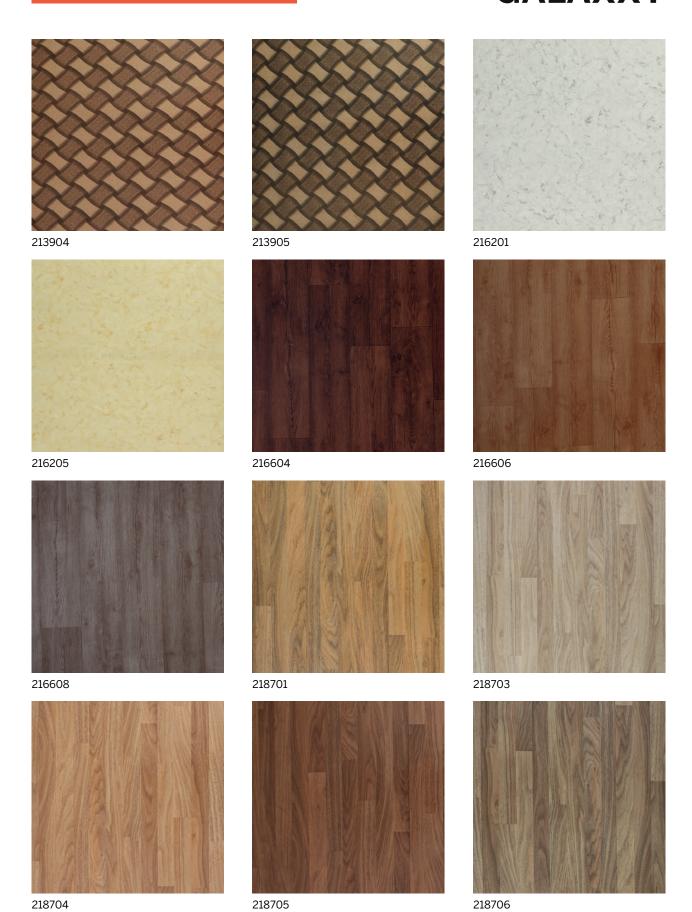

## **GALAXXY**

552606 PURE BLACK PURE WHITE

WONDERFLOOR - The world-class vinyl flooring is a quality product from RMG Polyvinyl India Limited, an ISO 9001:2015 systems certified company. We are the largest manufacturer & exporter of PVC floor coverings, film, sheeting and artificial leather. We manufacture a wide range of vinyl flooring in state-of-the art plant & machinery equipped with latest technology and optimum quality control. Wonderfloor has a wide sales distribution network across India.

GALAXXY is a classic collection of wood and stone design printed flooring. This range is ideal for home flooring but can also be installed in small office or small shops where footfalls are light duty. It is available in a wide range of Geometrical, Flower, Wooden and Stone designs.