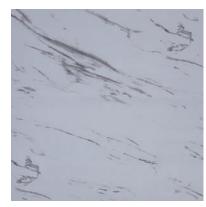

GALAXXY is a classic collection of wood and stone design printed flooring. This range is ideal for home flooring but can also be installed in small office or small shops where footfalls are light duty. It is available in a wide range of Geometrical, Flower, Wooden and Stone designs.