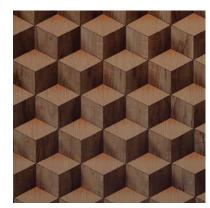

GALAXXY is a classic collection of wood and stone design printed flooring. This range is ideal for home flooring but can also be installed in small office or small shops where footfalls are light duty. It is available in a wide range of Geometrical, Flower, Wooden and Stone designs.