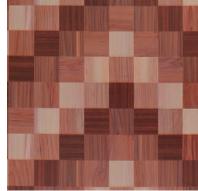

GALAXXY is a classic collection of wood and stone design printed flooring. This range is ideal for home flooring but can also be installed in small office or small shops where footfalls are light duty. It is available in a wide range of Geometrical, Flower, Wooden and Stone designs.