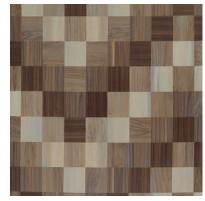

GALAXXY is a classic collection of wood and stone design printed flooring. This range is ideal for home flooring but can also be installed in small office or small shops where footfalls are light duty. It is available in a wide range of Geometrical, Flower, Wooden and Stone designs.